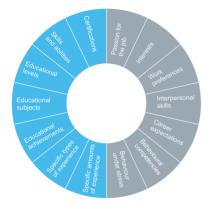

#### What is the Harrison SmartQuestionnaire?

Harrison's industry leading SmartQuestionnaire measures **175 workplace factors** and enables the effective measurement of leadership paradoxes, emotional intelligence, personality, motivation, attitudes, passion for specific jobs, engagement, and retention - all in one high- tech **25-minute questionnaire**.

When applied to group data, the SmartQuestionnaire analyses the organization's leadership capability, talent pipeline, likely talent retention rate, and provides actionable insights into company engagement, leadership development, and succession planning.

#### **Unrivalled Comprehensiveness & Convenience**

Harrison's SmartQuestionnaire identifies the ideal person for each specific job by measuring all the factors that constitute satisfaction and success in that role, including **Eligibility factors** (such as education, experience and skills) and **Suitability factors** (such as job-related behaviours).