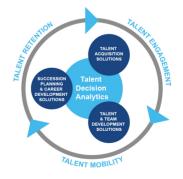

### **Harrison Talent Life Cycle Solutions**

Harrison Assessments uses predictive analytics to help organizations acquire, develop, lead and engage their talent. This comprehensive Talent Decision Analytics provides the intelligence needed throughout the talent life cycle to build effective teams and develop, engage and retain key talent. Contact us to learn how we help organizations make great decisions.