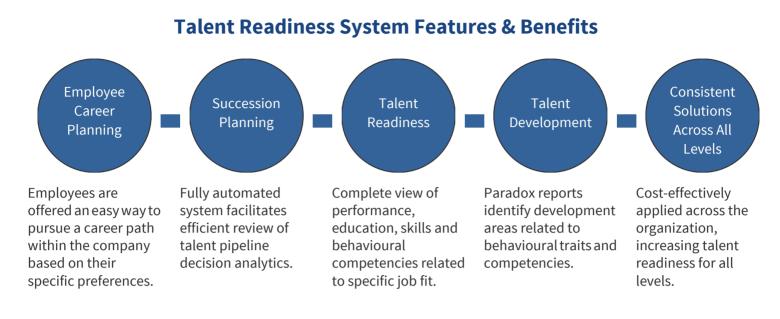

#### **Talent & Readiness drives business results**

The Harrison Talent Readiness System enables you to fully engage your employees through integrated career and succession planning while simultaneously providing comprehensive decision analytics to manage your qualified talent pools.

## **Career Planning**

Employees access a personal career planning portal that ranks internal jobs according to their likely enjoyment and engagement preferences. In addition, employees can view reports related to their strengths and areas to develop.

# **Succession Planning**

Employees benefit from having involvement in their career planning process and access to personalized development reports.

Management accesses a Talent Readiness Dashboard that objectively ranks employees for positions according to job specific qualifications and behavioural competencies, as well as current job performance. Talent pools are kept up-to-date by employees and Human Resources only needs to access the current talent pipeline for any position.

# **Talent Pool Analytics**

Management accesses up-to-date talent pipelines that rank high potentials according to their qualifications and behavioural competencies and suitability related to job opportunities.