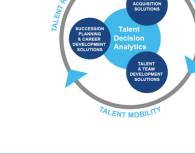

# **Harrison Talent Life Cycle Solutions**

Harrison Assessments uses predictive analytics to help organizations acquire, develop, lead and engage their talent. This comprehensive Talent Decision Analytics provides the intelligence needed throughout the talent life cycle to build effective teams and develop, engage and retain key talent. Contact us to learn how we help organizations make great decisions.