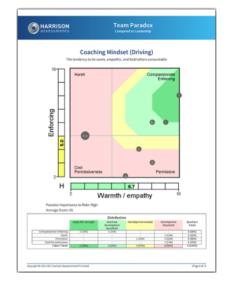

Team members are highlighted by a letter and displayed in conjunction with all other team members. The manager can be displayed in a different colour. This diagnostic analysis creates an accurate view of how team members interact to enable or inhibit team effectiveness.

By applying the analysis to the 12 sets of paradoxical traits used in the Harrison Team diagnostic analysis, you will foster actions to accelerate team performance.