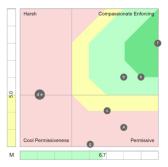

Team members are highlighted by a letter and displayed in conjunction with all other team members. The manager can be displayed in a different colour. This diagnostic analysis creates an accurate view of how team members interact to enable or inhibit team effectiveness.

By applying the analysis to the 12 sets of paradoxical traits used in the Harrison Team diagnostic analysis, you will foster actions to accelerate team performance.